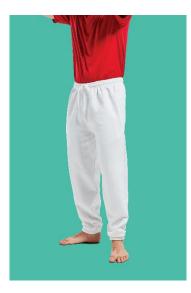

## STYLE : RK23 DELUXE HEAVY JOG PANTS

Elasticated Waistband with Self-coloured draw cord and leg ends

Two side pockets and zip back pocket

Available in Children's Size RK84

## Fabric Composition : 65% Cotton / 35 % Polyester

Weight: 340 gsm

Sizes : XS – 2XL

Carton Quantity : XS to 2XL – 35 Pieces

Country Of Origin : Pakistan

Commoditiy Code : 61046200

**Colours** : Ash, Black, Navy