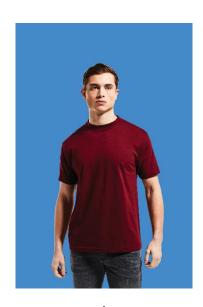

STYLE : RK2 SUPER T-SHIRT

Twin needle stitching throughout

Taped neckline

Fabric Composition: 100 % Cotton

Weight: 145/155 gsm

Sizes: XS - 2XL

Carton Quantity: XS to 2XL – 120 Pieces

**Country Of Origin :** Pakistan/Bangladesh

Commoditiy Code: 61091000

**Colours**: Ash, Black, Bottle, Burgundy, Electric Blue, Kelly, Navy, Purple, Red, Royal, Sky, White, Yellow