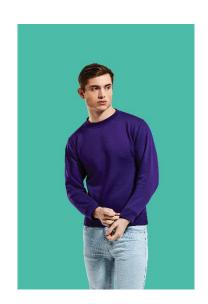

STYLE : RK20 DELUXE HEAVY SWEATSHIRT

Twin needle stitching throughout
Shoulder to shoulder taping
Half-moon yoke
Rib at neck, cuffs and hem

Generous cut

**Colours**: Ash, Black, Bottle, Burgundy, Charcoal, Deep Purple, Lime, Navy, Ocean Blue, Red, Royal, Sky, Sunflower, White

**Fabric Composition**: 65% Cotton / 35 % Polyester

Weight: 340 gsm

**Sizes** : XS – 7XL

→ 6XL & 7XL – Only availabe in Black and Navy

Carton Quantity: XS to 3XL - 30 Pieces

4XL to 7XL - 20 Pieces

Country Of Origin: Pakistan