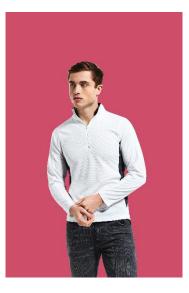

## STYLE : RK190 DELUXE CONTRAST WICKING LONG SLEEVE PULLOVER

Twin needle stitching throughout

Taped neck and shoulders

1/4 zip pullover

Quick dry and moisture wicking fabric

Contrast colour on inner collar and side panels

**Colours** : Black/Graphite, Neon Lime/Graphite, Red/Graphite, White/Graphite

Fabric Composition : 100% Polyester

Weight: 170 gsm

Sizes : S – 3XL

Carton Quantity : S to 3XL - 50 Pieces

Country Of Origin : Egypt