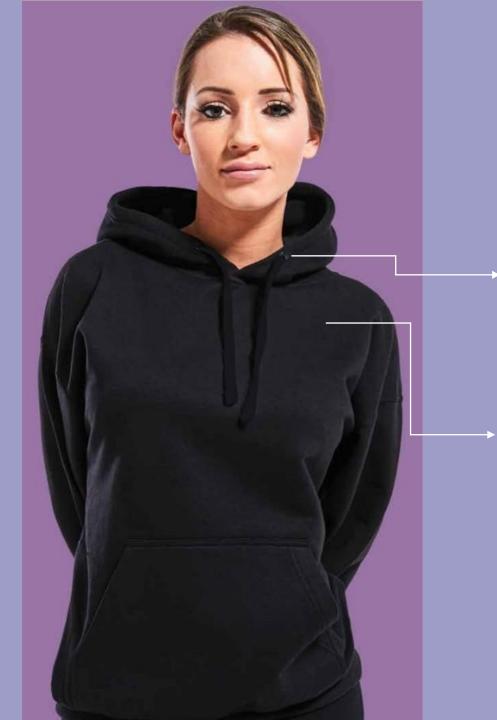

## ACTIVE HOODS

BLACK HEATHER GREY NAVY

- <u>Unisex Style</u>
- Elasticated Cuffs and Waistband
- <u>Twin Needle Stitching Through</u>
  - Drop Shoulder Style
    - <u>Tape Neck</u>
  - Front Pouch Pocket
  - <u>Self Colored Drawcord</u>