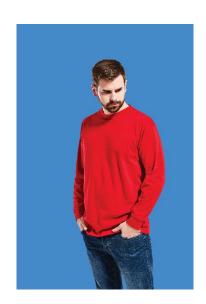

STYLE : RK5 LONG SLEEVE PREMIUM T-SHIRT

Twin needle stitching throughout

Taped neckline

Fabric Composition: 100% Cotton

Weight: 200 gsm

Sizes: XS - 3XL

**Carton Quantity**: XS to 3XL – 50 Pieces

Country Of Origin: Pakistan/Bangladesh