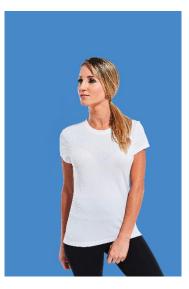

## STYLE : RK155 DELUXE LADIES WICKING T-SHIRT

- Twin needle stitching throughout Taped neck and shoulders Quick dry and moisture wicking fabric Side vents Ideal for work Ideal for sport Stain release and colour lock Wrinkle resist
- Stretch fabric

Colours : Black, Navy, Red, Royal, White